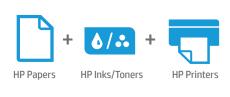

This document is not contractual and can be modified without notice

Choose HP Papers, office papers designed to deliver outstanding performance with HP printers. Print with HP office papers to get high-quality results from virtually any printer and count on more effective performance when you pair HP office papers with HP printers and original HP ink and toner cartridges. You can expect precise colour matching, reliable print speed and ink/toner savings.